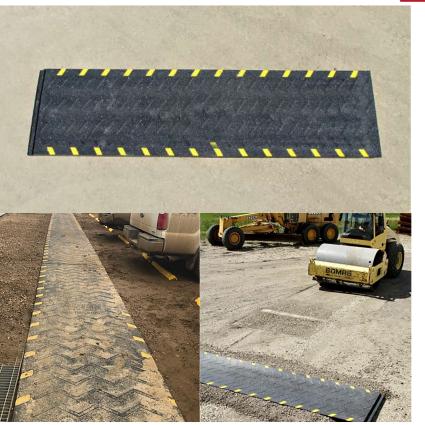

# SiteSafe™ Industrial Walkway

#### Size:

14' L x 46" W x 3.2" | 4.27 m L x 1.17 m W x 0.08 m

#### Weight:

950 lbs [+/- 50 lbs] | 431 kg [+/- 23 kg]

### **Applications:**

Industrial walkways, Road crossings and more

# **ADVANTAGES:**

- Permanent and portable and offer the durability required to withstand constant pedestrian and vehicular traffic.
- Painted yellow chevrons on edges to promote visibility and safety.
- **Flexible** and will not crack or separate from frost heaves like concrete.
- All season, all weather durability including snow plowing and de-icing.
- Safe, anti-slip surface.
- Unique over/underlap design to help prevent weed growth while also reinforcing proper installation.
- Made from recycled rubber tires, the structure resists corrosion and can handle great loads