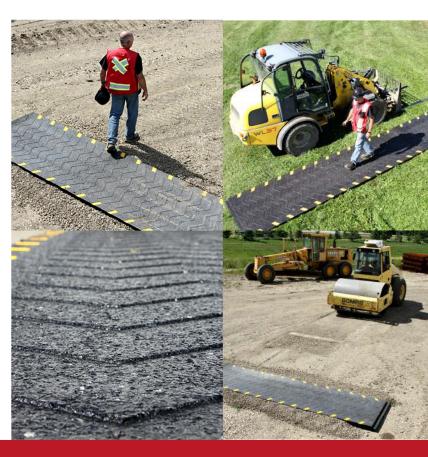

# SiteSafe™ Industrial Walkway

### **Applications:**

Industrial walkways, Road crossings and more

# **ADVANTAGES:**

- Permanent and portable and offer the durability required to withstand constant pedestrian and vehicular traffic.
- Painted yellow chevrons on edges to promote visibility and safety.
- **Flexible** and will not crack or separate from frost heaves like concrete.
- All season, all weather durability including snow plowing and de-icing.
- Safe, anti-slip surface.
- Unique over/underlap design to help prevent weed growth while also reinforcing proper installation.
- Made from recycled rubber tires, the structure resists corrosion and can handle great loads