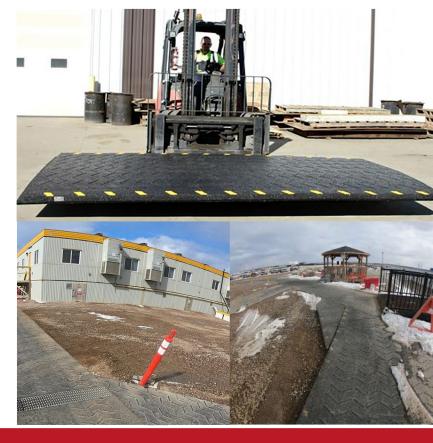

## DETAILS:

Size: 14' L x 7'6'' W x 3.2" | 4.27 L m x 2.29 W m x 0.08 m Weight: 1850 lbs [+/- 50 lbs] | 839 kg [+/- 23 kg] Applications: Industrial walkways, Road crossings and more Shipping: FOB Manufacturer

## **ADVANTAGES:**

- **Permanent** and **portable** and offer the durability required to withstand constant pedestrian and vehicular traffic.
- Painted **yellow chevrons** on edges to promote visibility and safety.
- **Flexible** and will not crack or separate from frost heaves like concrete.
- All season, all weather durability including snow plowing and de-icing.
- Safe, **anti-slip** surface can reduce liability claims.
- Unique over/underlap design to help **prevent weed growth** while also reinforcing proper installation.
- Made from recycled rubber tires, the structures resist corrosion and can handle great loads.