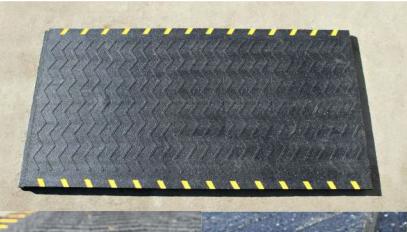

## SiteSafe™ Industrial Walkway Pad

## DETAILS:

Size: 14' L x 7'6'' W x 3.2" | 4.27 L m x 2.29 W m x 0.08 m Weight: 1850 lbs [+/- 50 lbs] | 839 kg [+/- 23 kg] Applications: Industrial walkways, Road crossings and more Shipping: FOB Manufacturer

## **ADVANTAGES:**

- **Permanent** and **portable** and offer the durability required to withstand constant pedestrian and vehicular traffic.
- Painted **yellow chevrons** on edges to promote visibility and safety.
- **Flexible** and will not crack or separate from frost heaves like concrete.
- All season, all weather durability including snow plowing and de-icing.
- Safe, **anti-slip** surface can reduce liability claims.
- Unique over/underlap design to help **prevent weed growth** while also reinforcing proper installation.
- Made from recycled rubber tires, the structures resist corrosion and can handle great loads.