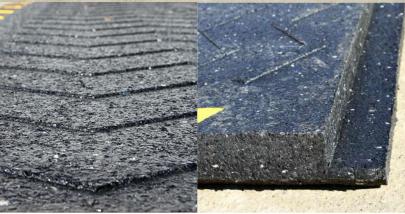

## DETAILS:

Size: 14' L x 7'6'' W x 3.2" | 4.27 L m x 2.29 W m x 0.08 m Weight: 1850 lbs [+/- 50 lbs] | 839 kg [+/- 23 kg] Applications: Industrial walkways, Road crossings and more Shipping: FOB Manufacturer

## **ADVANTAGES:**

- **Permanent** and **portable** and offer the durability required to withstand constant pedestrian and vehicular traffic.
- Painted **yellow chevrons** on edges to promote visibility and safety.
- **Flexible** and will not crack or separate from frost heaves like concrete.
- All season, all weather durability including snow plowing and de-icing.
- Safe, **anti-slip** surface can reduce liability claims.
- Unique over/underlap design to help **prevent weed growth** while also reinforcing proper installation.
- Made from recycled rubber tires, the structures resist corrosion and can handle great loads.